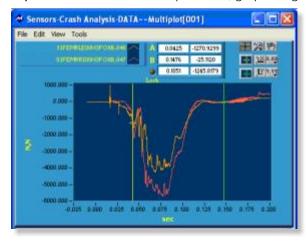

#### **PowerPlay Sensor Functions**

- Single trace graphs, multiple trace graphs; X vs. Y graphs
- Adjust X & Y axis format and precision, graph ranges

- Time clip sensor files to remove unneeded data
- Math functions: SAE J211 filters, Integration, Differentiation, SQ, SQ RT, Power, EXP, INV, LN, ABS, SIN/ASIN, COS/ACOS, TAN/ATAN and Constants: +, -, X, ÷
- Statistics: minimum, maximum, and average for total time or displayed time
- Dual cursors with time & amplitude readouts
- Import and export to DIAdem Real 64 data format
- Sensor file types Supported: CSV and ISO-13499