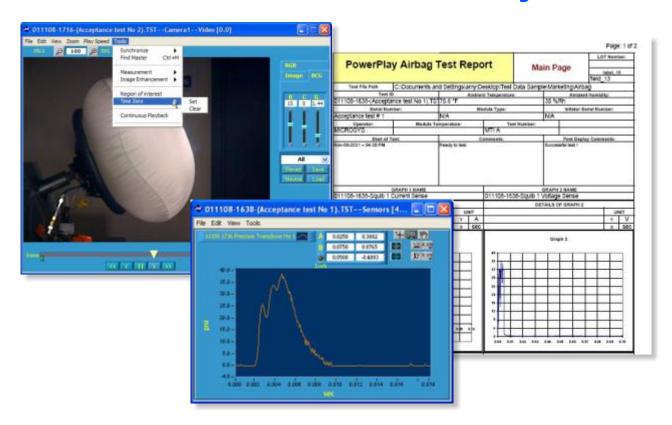

## PowerPlay™ Test Analysis Software

# Analyze your airbag, inflator, pretensioner test results with PowerPlay

- Compare multiple tests, camera views and sensor data fully synchronized in time!
- Sophisticated image enhancement and AVI creation tools
- Combine multiple video and sensor windows to create a single "multi-window" AVI file
- Customizable test reports

#### **PowerPlay General Features**

- Synchronized video data and sensor data playback
- Unlimited number of video windows and sensor windows
- Report generation using Excel templates
- Search and recall of test data from the SureFire test results database

### **PowerPlay Video Functions**

- Enhance images by adjusting red, green, blue, brightness, contrast, gamma. Single click white balance. Save & recall of image enhancement settings
- Image sharpen, soften, edge detection and edge

#### enhancement

 AVI creation: set start & end frames, region of interest, control size, quality and play speed

- Enhanced AVI creation: add an information banner, comments and logo to the AVI file
- Create multi-window AVIs that combine multiple video and sensor graphs in to a single AVI file (with the Multi-Window AVI toolkit)

- Batch AVI file creation
- AVI to single image conversion
- Calibrated linear and angular image measurements
- Image rotation
- Region of interest zoom; Size zoom -25% to +1000%
- Export of image enhanced frames
- Time zero (T₀) adjustments for video and sensor data
- Video file types Supported: JPEG, TIFF, AVI, BYR, MPG, BMP, GIF, CIN

#### **PowerPlay Sensor Functions**

- Single trace graphs, multiple trace graphs; X vs. Y graphs
- Adjust X & Y axis format and precision, graph ranges

- Time clip sensor files to remove unneeded data
- Math functions: SAE J211 filters, Integration, Differentiation, SQ, SQ RT, Power, EXP, INV, LN, ABS, SIN/ASIN, COS/ACOS, TAN/ATAN and Constants: +, -, X, ÷
- Statistics: minimum, maximum, and average for total time or displayed time
- Dual cursors with time & amplitude readouts
- Import and export to DIAdem Real 64 data format
- Sensor file types Supported: CSV and ISO-13499