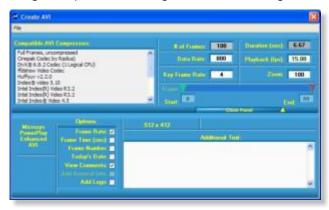

#### enhancement

 AVI creation: set start & end frames, region of interest, control size, quality and play speed

- Enhanced AVI creation: add an information banner, comments and logo to the AVI file
- Create multi-window AVIs that combine multiple video and sensor graphs in to a single AVI file (with the Multi-Window AVI toolkit)

- Batch AVI file creation
- AVI to single image conversion
- Calibrated linear and angular image measurements
- Image rotation
- Region of interest zoom; Size zoom -25% to +1000%
- Export of image enhanced frames
- Time zero (T₀) adjustments for video and sensor data
- Video file types Supported: JPEG, TIFF, AVI, BYR, MPG, BMP, GIF, CIN